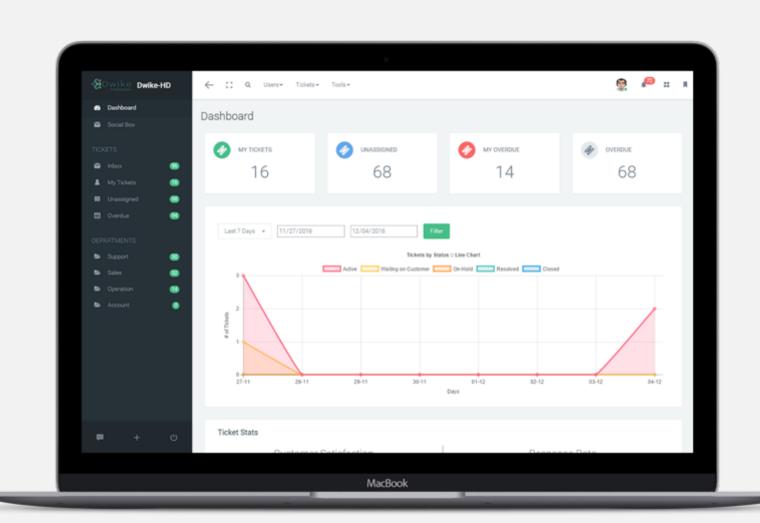

#### **Dwike Dashboard**

Efficient way for Leadership to see real-time information across multiple location.

Built on a beautiful interface and connect with 100+ set of tools & applications. Dwike Dashboard provides a multisite interface to create a view of real-time and historical information across your enterprise and even from your own applications.

https://www.ingressit.com/products/dashboard